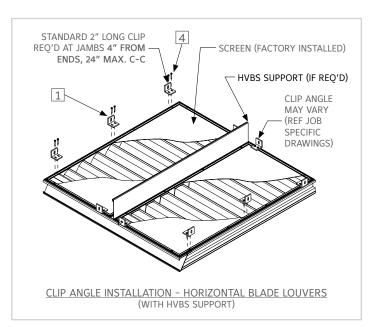

### **ASSEMBLY PROCEDURE:**

- 1. If you ordered installation angles, it will come in a kit that includes clip angles, fasteners etc.,
- 2. Refer to shop drawings to determine set back of clip angles on jamb/head/sill in relation to wall.(If shop drawings were requested).
- 3. Measure set back distance of clip angles from wall and drill holes into wall as needed.
- 4. Attach clip angles to wall with substrate fasteners. (Substrate fasteners not provided by Reliable).
- 5. Place louver section into opening.
- 6. Shim around louver perimeter to provide proper clearance/deduct as mentioned in shop drawings. (If shop drawings were requested)
- 7. Once clearance specifications are met, use holes provided in clip angle to drill pilot holes in jamb.
- 8. Fasten clip angles to jambs with fasteners as provided by Reliable (Ship loose kit).
- 9. Refer to shop drawings to attach clips at HVBS & mullion suppports (If shop drawings were requested).
- 10. Notch the continuous Clip angle as needed to fit them in between the supports.
- 11. If extended sill is ordered, please place a bead of caulk between the opening & sill (Caulk supplied by others).

## INSTALLATION DETAILS

| ITEM #                             | DESCRIPTION                                      | QTY. | PART #    | MATERIAL     |
|------------------------------------|--------------------------------------------------|------|-----------|--------------|
| SHIP LOOSE PARTS (SQUARE BALLOONS) |                                                  |      |           |              |
| 1                                  | CLIP ANG 2 X 2 X 1/4 X 2" LG W/2 .25 X .63 SLOTS | -    | 360502443 | 6063-T6 ALUM |
| 2                                  | CLIP ANG 2 X 2 X 1/4 (6" LG PUNCHED)             | -    | 360502825 | 6063-T6 ALUM |
| 3                                  | ANG 2 X 2 X .25 X CONT.                          | -    | 341396M00 | 6063-T6 ALUM |
| 4                                  | SCR 10 X 1.5 HWH TEK                             | -    | 380430830 | 410/ZC       |