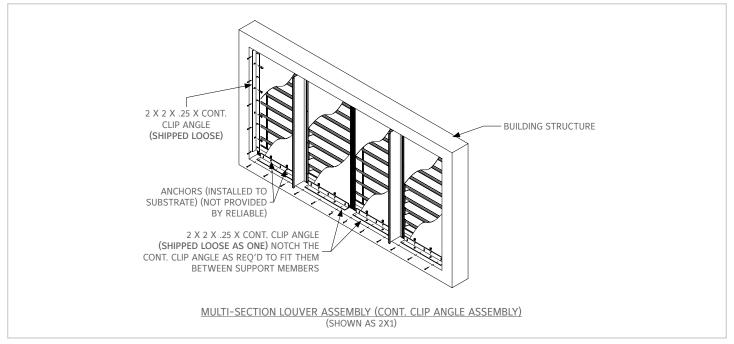

### **ASSEMBLY PROCEDURE:**

- 1. If you ordered installation angles, it will come in a kit that includes clip angles, fasteners etc.,
- 2. Refer to shop drawings to determine set back of clip angles on jamb/head/sill in relation to wall.(If shop drawings were requested).
- 3. Measure set back distance of clip angles from wall and drill holes into wall as needed.
- 4. Attach clip angles to wall with substrate fasteners. (Substrate fasteners not provided by Reliable).
- 5. Place louver section into opening.
- 6. Shim around louver perimeter to provide proper clearance/deduct as mentioned in shop drawings. (If shop drawings were requested)
- 7. Once clearance specifications are met, use holes provided in clip angle to drill pilot holes in jamb.
- 8. Fasten clip angles to jambs with fasteners as provided by Reliable (Ship loose kit).
- 9. Refer to shop drawings to attach clips at HVBS & mullion suppports (If shop drawings were requested).
- 10. Notch the continuous Clip angle as needed to fit them in between the supports.
- 11. If extended sill is ordered, please place a bead of caulk between the opening & sill (Caulk supplied by others).

## INSTALLATION DETAILS

| ITEM #                             | DESCRIPTION                                      | QTY. | PART #    | MATERIAL     |
|------------------------------------|--------------------------------------------------|------|-----------|--------------|
| SHIP LOOSE PARTS (SQUARE BALLOONS) |                                                  |      |           |              |
| 1                                  | CLIP ANG 2 X 2 X 1/4 X 2" LG W/2 .25 X .63 SLOTS | -    | 360502443 | 6063-T6 ALUM |
| 2                                  | CLIP ANG 2 X 2 X 1/4 (6" LG PUNCHED)             | -    | 360502825 | 6063-T6 ALUM |
| 3                                  | ANG 2 X 2 X .25 X CONT.                          | -    | 341396M00 | 6063-T6 ALUM |
| 4                                  | SCR 10 X 1.5 HWH TEK                             | -    | 380430830 | 410/ZC       |

#### CONTINUOUS CLIP ANGLE INSTALLATION DETAIL

1300 Enterprise Road, P.O. Box 580, Geneva, Alabama 36340 Tel: 334-684-3621 Tel: 800-624-3914

Tel: 800-624-3914 Fax: 800-508-1469

Website: www.reliablelouvers.com