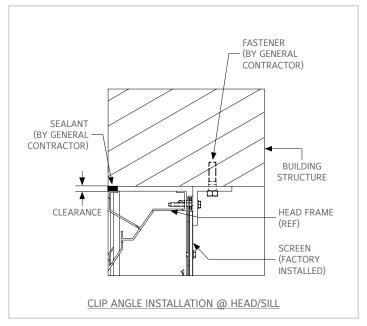

### **ASSEMBLY PROCEDURE:**

- 1. If you ordered installation angles, it will come in a kit that includes clip angles, fasteners etc.,
- 2. Refer to shop drawings to determine set back of clip angles on jamb/head/sill in relation to wall.(If shop drawings were requested).
- 3. Measure set back distance of clip angles from wall and drill holes into wall as needed.
- 4. Attach clip angles to wall with substrate fasteners. (Substrate fasteners not provided by Reliable).
- 5. Place louver section into opening.
- 6. Shim around louver perimeter to provide proper clearance/deduct as mentioned in shop drawings. (If shop drawings were requested)
- 7. Once clearance specifications are met, use holes provided in clip angle to drill pilot holes in jamb.
- 8. Fasten clip angles to jambs with fasteners as provided by Reliable (Ship loose kit).
- 9. Refer to shop drawings to attach clips at HVBS & mullion suppports (If shop drawings were requested).
- 10. Notch the continuous Clip angle as needed to fit them in between the supports.
- 11. If extended sill is ordered, please place a bead of caulk between the opening & sill (Caulk supplied by others).

#### CONTINUOUS CLIP ANGLE INSTALLATION DETAIL

1300 Enterprise Road, P.O. Box 580, Geneva, Alabama 36340 Tel: 334-684-3621 Tel: 800-624-3914

Tel: 800-624-3914 Fax: 800-508-1469

Website: www.reliablelouvers.com