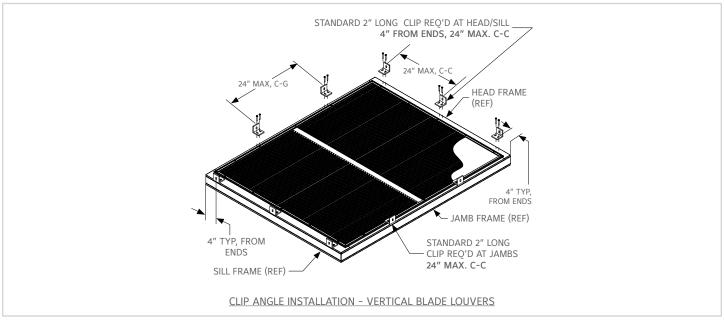

### **ASSEMBLY PROCEDURE:**

- 1. If you ordered installation angles, it will come in a kit that includes clip angles, fasteners etc.,
- 2. Refer to shop drawings to determine set back of clip angles on jamb/head/sill in relation to wall.(If shop drawings were requested).
- 3. Measure set back distance of clip angles from wall and drill holes into wall as needed.
- 4. Attach clip angles to wall with substrate fasteners. (Substrate fasteners not provided by Reliable).
- 5. Place louver section into opening.
- 6. Shim around louver perimeter to provide proper clearance/deduct as mentioned in shop drawings. (If shop drawings were requested)
- 7. Once clearance specifications are met, use holes provided in clip angle to drill pilot holes in jamb.
- 8. Fasten clip angles to jambs with fasteners as provided by Reliable (Ship loose kit).
- 9. Refer to shop drawings to attach clips at HVBS & mullion suppports (If shop drawings were requested).
- 10. Notch the continuous Clip angle as needed to fit them in between the supports.
- 11. If extended sill is ordered, please place a bead of caulk between the opening & sill (Caulk supplied by others).

## INSTALLATION DETAILS

| ITEM #                             | DESCRIPTION                                      | QTY. | PART #    | MATERIAL     |
|------------------------------------|--------------------------------------------------|------|-----------|--------------|
| SHIP LOOSE PARTS (SQUARE BALLOONS) |                                                  |      |           |              |
| 1                                  | CLIP ANG 2 X 2 X 1/4 X 2" LG W/2 .25 X .63 SLOTS | -    | 360502443 | 6063-T6 ALUM |
| 2                                  | CLIP ANG 2 X 2 X 1/4 (6" LG PUNCHED)             | -    | 360502825 | 6063-T6 ALUM |
| 3                                  | ANG 2 X 2 X .25 X CONT.                          | -    | 341396M00 | 6063-T6 ALUM |
| 4                                  | SCR 10 X 1.5 HWH TEK                             | -    | 380430830 | 410/ZC       |