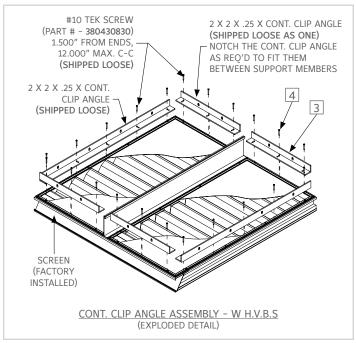

### **ASSEMBLY PROCEDURE:**

- 1. If you ordered installation angles, it will come in a kit that includes clip angles, fasteners etc.,
- 2. Refer to shop drawings to determine set back of clip angles on jamb/head/sill in relation to wall.(If shop drawings were requested).
- 3. Measure set back distance of clip angles from wall and drill holes into wall as needed.
- 4. Attach clip angles to wall with substrate fasteners. (Substrate fasteners not provided by Reliable).
- 5. Place louver section into opening.
- 6. Shim around louver perimeter to provide proper clearance/deduct as mentioned in shop drawings. (If shop drawings were requested)
- 7. Once clearance specifications are met, use holes provided in clip angle to drill pilot holes in jamb.
- 8. Fasten clip angles to jambs with fasteners as provided by Reliable (Ship loose kit).
- 9. Refer to shop drawings to attach clips at HVBS & mullion suppports (If shop drawings were requested).
- 10. Notch the continuous Clip angle as needed to fit them in between the supports.
- 11. If extended sill is ordered, please place a bead of caulk between the opening & sill (Caulk supplied by others).

## INSTALLATION DETAILS

| ITEM #                             | DESCRIPTION                                      | QTY. | PART #    | MATERIAL     |
|------------------------------------|--------------------------------------------------|------|-----------|--------------|
| SHIP LOOSE PARTS (SQUARE BALLOONS) |                                                  |      |           |              |
| 1                                  | CLIP ANG 2 X 2 X 1/4 X 2" LG W/2 .25 X .63 SLOTS | -    | 360502443 | 6063-T6 ALUM |
| 2                                  | CLIP ANG 2 X 2 X 1/4 (6" LG PUNCHED)             | -    | 360502825 | 6063-T6 ALUM |
| 3                                  | ANG 2 X 2 X .25 X CONT.                          | -    | 341396M00 | 6063-T6 ALUM |
| 4                                  | SCR 10 X 1.5 HWH TEK                             | -    | 380430830 | 410/ZC       |

#### CONTINUOUS CLIP ANGLE INSTALLATION DETAIL

1300 Enterprise Road, P.O. Box 580, Geneva, Alabama 36340 Tel: 334-684-3621 Tel: 800-624-3914

Tel: 800-624-3914 Fax: 800-508-1469

Website: www.reliablelouvers.com