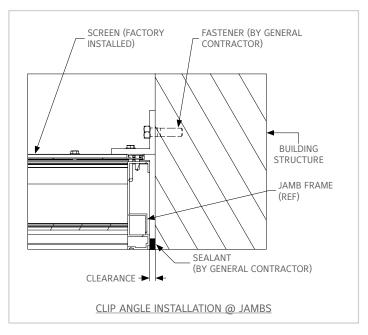

### **ASSEMBLY PROCEDURE:**

- 1. If you ordered installation angles, it will come in a kit that includes clip angles, fasteners etc.,
- 2. Refer to shop drawings to determine set back of clip angles on jamb/head/sill in relation to wall.(If shop drawings were requested).
- 3. Measure set back distance of clip angles from wall and drill holes into wall as needed.
- 4. Attach clip angles to wall with substrate fasteners. (Substrate fasteners not provided by Reliable).
- 5. Place louver section into opening.
- 6. Shim around louver perimeter to provide proper clearance/deduct as mentioned in shop drawings. (If shop drawings were requested)
- 7. Once clearance specifications are met, use holes provided in clip angle to drill pilot holes in jamb.
- 8. Fasten clip angles to jambs with fasteners as provided by Reliable (Ship loose kit).
- 9. Refer to shop drawings to attach clips at HVBS & mullion suppports (If shop drawings were requested).
- 10. Notch the continuous Clip angle as needed to fit them in between the supports.
- 11. If extended sill is ordered, please place a bead of caulk between the opening & sill (Caulk supplied by others).

#### CONTINUOUS CLIP ANGLE INSTALLATION DETAIL

1300 Enterprise Road, P.O. Box 580, Geneva, Alabama 36340 Tel: 334-684-3621 Tel: 800-624-3914

Tel: 800-624-3914 Fax: 800-508-1469

Website: www.reliablelouvers.com