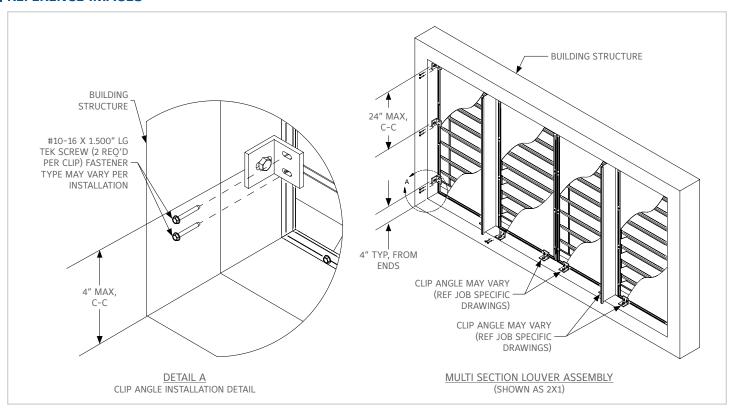

### **ASSEMBLY PROCEDURE:**

- 1. If you ordered installation angles, it will come in a kit that includes clip angles, fasteners etc.,
- 2. Refer to shop drawings to determine set back of clip angles on jamb/head/sill in relation to wall.(If shop drawings were requested).
- 3. Measure set back distance of clip angles from wall and drill holes into wall as needed.
- 4. Attach clip angles to wall with substrate fasteners. (Substrate fasteners not provided by Reliable).
- 5. Place louver section into opening.
- 6. Shim around louver perimeter to provide proper clearance/deduct as mentioned in shop drawings. (If shop drawings were requested)
- 7. Once clearance specifications are met, use holes provided in clip angle to drill pilot holes in jamb.
- 8. Fasten clip angles to jambs with fasteners as provided by Reliable (Ship loose kit).
- 9. Refer to shop drawings to attach clips at HVBS & mullion suppports (If shop drawings were requested).
- 10. Notch the continuous Clip angle as needed to fit them in between the supports.
- 11. If extended sill is ordered, please place a bead of caulk between the opening & sill (Caulk supplied by others).

## INSTALLATION DETAILS

| ITEM #                             | DESCRIPTION                                      | QTY. | PART #    | MATERIAL     |
|------------------------------------|--------------------------------------------------|------|-----------|--------------|
| SHIP LOOSE PARTS (SQUARE BALLOONS) |                                                  |      |           |              |
| 1                                  | CLIP ANG 2 X 2 X 1/4 X 2" LG W/2 .25 X .63 SLOTS | -    | 360502443 | 6063-T6 ALUM |
| 2                                  | CLIP ANG 2 X 2 X 1/4 (6" LG PUNCHED)             | -    | 360502825 | 6063-T6 ALUM |
| 3                                  | ANG 2 X 2 X .25 X CONT.                          | -    | 341396M00 | 6063-T6 ALUM |
| 4                                  | SCR 10 X 1.5 HWH TEK                             | -    | 380430830 | 410/ZC       |

# REFERENCE IMAGES

#### REFERENCE IMAGES

#### CONTINUOUS CLIP ANGLE INSTALLATION DETAIL

1300 Enterprise Road, P.O. Box 580, Geneva, Alabama 36340 Tel: 334-684-3621 Tel: 800-624-3914

Tel: 800-624-3914 Fax: 800-508-1469

Website: www.reliablelouvers.com