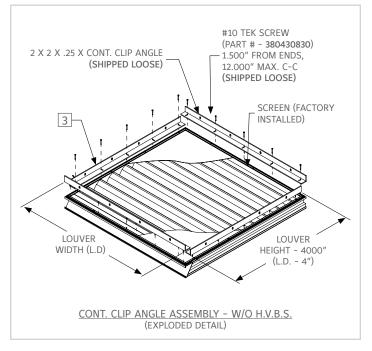

### **ASSEMBLY PROCEDURE:**

- 1. If you ordered installation angles, it will come in a kit that includes clip angles, fasteners etc.,
- 2. Refer to shop drawings to determine set back of clip angles on jamb/head/sill in relation to wall.(If shop drawings were requested).
- 3. Measure set back distance of clip angles from wall and drill holes into wall as needed.
- 4. Attach clip angles to wall with substrate fasteners. (Substrate fasteners not provided by Reliable).
- 5. Place louver section into opening.
- 6. Shim around louver perimeter to provide proper clearance/deduct as mentioned in shop drawings. (If shop drawings were requested)
- 7. Once clearance specifications are met, use holes provided in clip angle to drill pilot holes in jamb.
- 8. Fasten clip angles to jambs with fasteners as provided by Reliable (Ship loose kit).
- 9. Refer to shop drawings to attach clips at HVBS & mullion suppports (If shop drawings were requested).
- 10. Notch the continuous Clip angle as needed to fit them in between the supports.
- 11. If extended sill is ordered, please place a bead of caulk between the opening & sill (Caulk supplied by others).

## INSTALLATION DETAILS

| ITEM #                             | DESCRIPTION                                      | QTY. | PART #    | MATERIAL     |
|------------------------------------|--------------------------------------------------|------|-----------|--------------|
| SHIP LOOSE PARTS (SQUARE BALLOONS) |                                                  |      |           |              |
| 1                                  | CLIP ANG 2 X 2 X 1/4 X 2" LG W/2 .25 X .63 SLOTS | -    | 360502443 | 6063-T6 ALUM |
| 2                                  | CLIP ANG 2 X 2 X 1/4 (6" LG PUNCHED)             | -    | 360502825 | 6063-T6 ALUM |
| 3                                  | ANG 2 X 2 X .25 X CONT.                          | -    | 341396M00 | 6063-T6 ALUM |
| 4                                  | SCR 10 X 1.5 HWH TEK                             | -    | 380430830 | 410/ZC       |

#### CONTINUOUS CLIP ANGLE INSTALLATION DETAIL

1300 Enterprise Road, P.O. Box 580, Geneva, Alabama 36340 Tel: 334-684-3621 Tel: 800-624-3914

Tel: 800-624-3914 Fax: 800-508-1469

Website: www.reliablelouvers.com