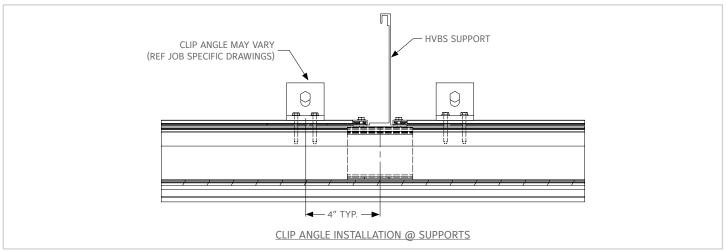

### **ASSEMBLY PROCEDURE:**

- 1. If you ordered installation angles, it will come in a kit that includes clip angles, fasteners etc.,
- 2. Refer to shop drawings to determine set back of clip angles on jamb/head/sill in relation to wall.(If shop drawings were requested).
- 3. Measure set back distance of clip angles from wall and drill holes into wall as needed.
- 4. Attach clip angles to wall with substrate fasteners. (Substrate fasteners not provided by Reliable).
- 5. Place louver section into opening.
- 6. Shim around louver perimeter to provide proper clearance/deduct as mentioned in shop drawings. (If shop drawings were requested)
- 7. Once clearance specifications are met, use holes provided in clip angle to drill pilot holes in jamb.
- 8. Fasten clip angles to jambs with fasteners as provided by Reliable (Ship loose kit).
- 9. Refer to shop drawings to attach clips at HVBS & mullion suppports (If shop drawings were requested).
- 10. Notch the continuous Clip angle as needed to fit them in between the supports.
- 11. If extended sill is ordered, please place a bead of caulk between the opening & sill (Caulk supplied by others).

#### CONTINUOUS CLIP ANGLE INSTALLATION DETAIL

1300 Enterprise Road, P.O. Box 580, Geneva, Alabama 36340 Tel: 334-684-3621 Tel: 800-624-3914

Tel: 800-624-3914 Fax: 800-508-1469

Website: www.reliablelouvers.com