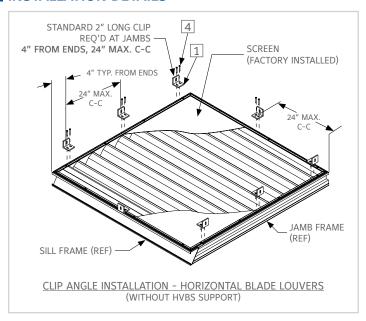

### **ASSEMBLY PROCEDURE:**

- 1. If you ordered installation angles, it will come in a kit that includes clip angles, fasteners etc.,
- 2. Refer to shop drawings to determine set back of clip angles on jamb/head/sill in relation to wall.(If shop drawings were requested).
- 3. Measure set back distance of clip angles from wall and drill holes into wall as needed.
- 4. Attach clip angles to wall with substrate fasteners. (Substrate fasteners not provided by Reliable).
- 5. Place louver section into opening.
- 6. Shim around louver perimeter to provide proper clearance/deduct as mentioned in shop drawings. (If shop drawings were requested)
- 7. Once clearance specifications are met, use holes provided in clip angle to drill pilot holes in jamb.
- 8. Fasten clip angles to jambs with fasteners as provided by Reliable (Ship loose kit).
- 9. Refer to shop drawings to attach clips at HVBS & mullion suppports (If shop drawings were requested).
- 10. Notch the continuous Clip angle as needed to fit them in between the supports.
- 11. If extended sill is ordered, please place a bead of caulk between the opening & sill (Caulk supplied by others).

## INSTALLATION DETAILS

| ITEM #                             | DESCRIPTION                                      | QTY. | PART #    | MATERIAL     |
|------------------------------------|--------------------------------------------------|------|-----------|--------------|
| SHIP LOOSE PARTS (SQUARE BALLOONS) |                                                  |      |           |              |
| 1                                  | CLIP ANG 2 X 2 X 1/4 X 2" LG W/2 .25 X .63 SLOTS | -    | 360502443 | 6063-T6 ALUM |
| 2                                  | CLIP ANG 2 X 2 X 1/4 (6" LG PUNCHED)             | -    | 360502825 | 6063-T6 ALUM |
| 3                                  | ANG 2 X 2 X .25 X CONT.                          | -    | 341396M00 | 6063-T6 ALUM |
| 4                                  | SCR 10 X 1.5 HWH TEK                             | -    | 380430830 | 410/ZC       |