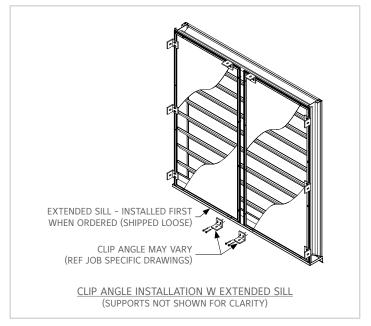

### **ASSEMBLY PROCEDURE:**

- 1. If you ordered installation angles, it will come in a kit that includes clip angles, fasteners etc.,
- 2. Refer to shop drawings to determine set back of clip angles on jamb/head/sill in relation to wall.(If shop drawings were requested).
- 3. Measure set back distance of clip angles from wall and drill holes into wall as needed.
- 4. Attach clip angles to wall with substrate fasteners. (Substrate fasteners not provided by Reliable).
- 5. Place louver section into opening.
- 6. Shim around louver perimeter to provide proper clearance/deduct as mentioned in shop drawings. (If shop drawings were requested)
- 7. Once clearance specifications are met, use holes provided in clip angle to drill pilot holes in jamb.
- 8. Fasten clip angles to jambs with fasteners as provided by Reliable (Ship loose kit).
- 9. Refer to shop drawings to attach clips at HVBS & mullion suppports (If shop drawings were requested).
- 10. Notch the continuous Clip angle as needed to fit them in between the supports.
- 11. If extended sill is ordered, please place a bead of caulk between the opening & sill (Caulk supplied by others).

#### CONTINUOUS CLIP ANGLE INSTALLATION DETAIL

1300 Enterprise Road, P.O. Box 580, Geneva, Alabama 36340 Tel: 334-684-3621 Tel: 800-624-3914

Tel: 800-624-3914 Fax: 800-508-1469

Website: www.reliablelouvers.com