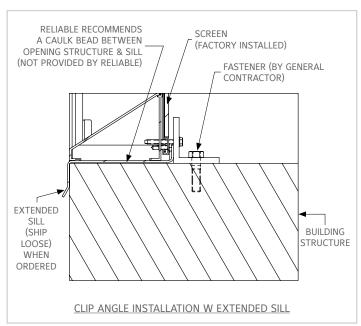

### **ASSEMBLY PROCEDURE:**

- 1. If you ordered installation angles, it will come in a kit that includes clip angles, fasteners etc.,
- 2. Refer to shop drawings to determine set back of clip angles on jamb/head/sill in relation to wall.(If shop drawings were requested).
- 3. Measure set back distance of clip angles from wall and drill holes into wall as needed.
- 4. Attach clip angles to wall with substrate fasteners. (Substrate fasteners not provided by Reliable).
- 5. Place louver section into opening.
- 6. Shim around louver perimeter to provide proper clearance/deduct as mentioned in shop drawings. (If shop drawings were requested)
- 7. Once clearance specifications are met, use holes provided in clip angle to drill pilot holes in jamb.
- 8. Fasten clip angles to jambs with fasteners as provided by Reliable (Ship loose kit).
- 9. Refer to shop drawings to attach clips at HVBS & mullion suppports (If shop drawings were requested).
- 10. Notch the continuous Clip angle as needed to fit them in between the supports.
- 11. If extended sill is ordered, please place a bead of caulk between the opening & sill (Caulk supplied by others).

#### CONTINUOUS CLIP ANGLE INSTALLATION DETAIL

1300 Enterprise Road, P.O. Box 580, Geneva, Alabama 36340 Tel: 334-684-3621 Tel: 800-624-3914

Tel: 800-624-3914 Fax: 800-508-1469

Website: www.reliablelouvers.com