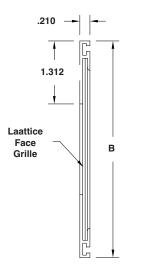

1300 ENTERPRISE ROAD

GENEVA, ALABAMA 36340-0580

800-239-4621

FAX 1-800-508-1469

www.reliablelouvers.com

# **LATTICE SCREEN**

## EXTRUDED ALUMINUM





**Standard Frame** 



## STANDARD CONSTRUCTION

### **MATERIAL**

.080" (2) LAT aluminum 4" x 12" x .080 (102 x 305 x 2) grid pattern.

### **OPTIONS**

- $\ \square$  Perimeter frame, various grid sizes.
- ☐ Clear or anodized finish
- ☐ Baked Enamel (Kynar 50%)
- ☐ Pearledized 50 or 70
- ☐ Kynar 70%

#### **FEATURES**

 Aesthetically attractive product that provides protective barrier for louver face or can be used as stand alone product.

| TAG | QTY. | ACTUAL SIZE |            | FRAME | VARIATIONS |
|-----|------|-------------|------------|-------|------------|
|     |      | WIDTH (A)   | HEIGHT (B) |       |            |
|     |      |             |            |       |            |
|     |      |             |            |       |            |
|     |      |             |