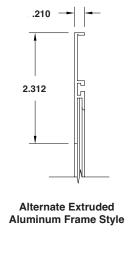

1300 ENTERPRISE ROAD

GENEVA, ALABAMA 36340-0580

800-239-4621

FAX 1-800-508-1469

www.reliablelouvers.com

# **LATTICE SCREEN**

## EXTRUDED ALUMINUM





**Standard Frame** 



## STANDARD CONSTRUCTION

### **MATERIAL**

.080" (2) LAT aluminum 4" x 12" x .080 (102 x 305 x 2) grid pattern.

### **OPTIONS**

- $\ \square$  Perimeter frame, various grid sizes.
- ☐ Clear or anodized finish
- ☐ Baked Enamel (Kynar 50%)
- ☐ Pearledized 50 or 70
- ☐ Kynar 70%

#### **FEATURES**

 Aesthetically attractive product that provides protective barrier for louver face or can be used as stand alone product.

| TAG | QTY. | ACTUAL SIZE |            | FRAME | VARIATIONS |
|-----|------|-------------|------------|-------|------------|
|     |      | WIDTH (A)   | HEIGHT (B) |       |            |
|     |      |             |            |       |            |
|     |      |             |            |       |            |
|     |      |             |            |       |