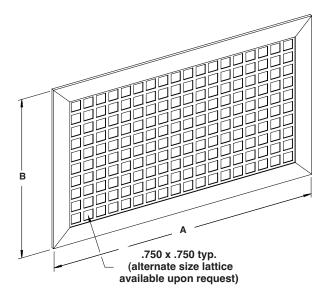

# **LATTICE SCREEN**

## EXTRUDED ALUMINUM

**Standard Frame** 

### **MATERIAL**

.080" (2) LAT aluminum 4" x 12" x .080 (102 x 305 x 2) grid pattern.

#### **FEATURES**

 Aesthetically attractive product that provides protective barrier for louver face or can be used as stand alone product.

| TAG | QTY. | ACTUAL SIZE |            | FRAME | VARIATIONS |
|-----|------|-------------|------------|-------|------------|
|     |      | WIDTH (A)   | HEIGHT (B) |       |            |
|     |      |             |            |       |            |
|     |      |             |            |       |            |
|     |      |             |            |       |            |
|     |      |             |            |       |            |