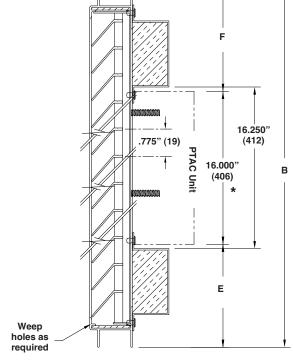

## **VARIATIONS**

- ☐ A as required, not to exceed 190" (4826)
- ☐ B as required, not to exceed 84" (2134)
- ☐ C as required
- □ D as required
- ☐ E as required
- ☐ F as required

## Notes:

- 1. Face view for illustration purposes only.
- 2. Exterior mounting holes as required
- 3. Dimensions in inches, parenthesis ( ) indicate millimeters

\*Dimensions determined by unit type, model, and frame.