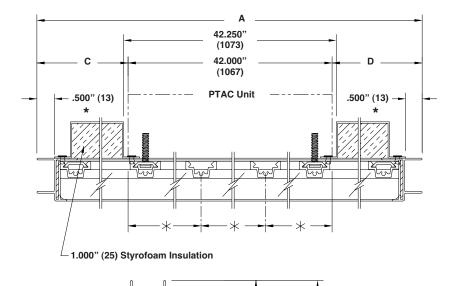

## **VARIATIONS**

- ☐ A as required, not to exceed 190" (4826)
- ☐ B as required, not to exceed 84" (2134)
- ☐ C as required
- □ D as required
- ☐ E as required
- ☐ F as required

## Notes:

- 1. Face view for illustration purposes only.
- 2. Exterior mounting holes as required
- 3. Dimensions in inches, parenthesis ( ) indicate millimeters

\*Dimensions determined by unit type, model, and frame.