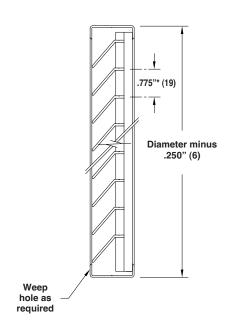

## **DIAMETER AEL-42 W/ 187 FRAME**

## Notes:

- 1. Face view for illustration purposes only
- 2. Dimensions in inches, parenthesis ( ) indicate millimeters

| UNIT<br>TYPE                      | UNIT<br>MODEL<br>NO. | DIA. | VARIATIONS                     |
|-----------------------------------|----------------------|------|--------------------------------|
|                                   |                      |      |                                |
| PROJECT ARCH/ENGR. REPRESENTATIVE |                      |      | LOCATION<br>CONTRACTOR<br>DATE |