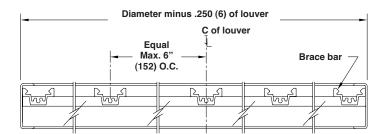

## **DIAMETER AEL-42 W/ 187 FRAME**

## Notes:

- 1. Face view for illustration purposes only
- 2. Dimensions in inches, parenthesis ( ) indicate millimeters

| UNIT<br>TYPE                      | UNIT<br>MODEL<br>NO. | DIA. | VARIATIONS                     |
|-----------------------------------|----------------------|------|--------------------------------|
|                                   |                      |      |                                |
| PROJECT ARCH/ENGR. REPRESENTATIVE |                      |      | LOCATION<br>CONTRACTOR<br>DATE |