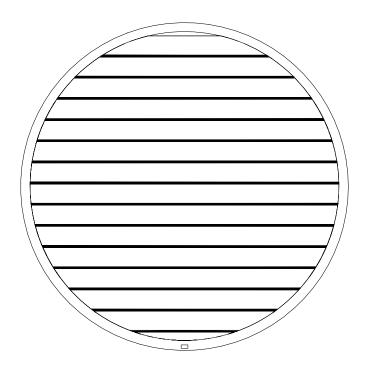

## **DIAMETER AEL-42 W/ 187 FRAME**

## Notes:

- 1. Face view for illustration purposes only
- 2. Dimensions in inches, parenthesis ( ) indicate millimeters

| UNIT<br>TYPE                      | UNIT<br>MODEL<br>NO. | DIA. | VARIATIONS                     |
|-----------------------------------|----------------------|------|--------------------------------|
|                                   |                      |      |                                |
| PROJECT ARCH/ENGR. REPRESENTATIVE |                      |      | LOCATION<br>CONTRACTOR<br>DATE |